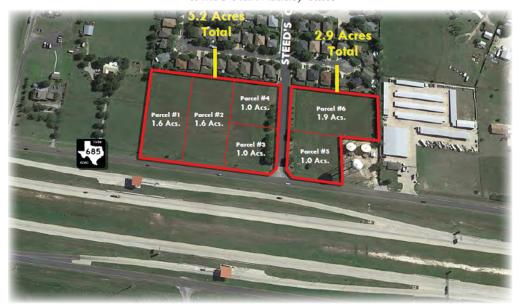

## 5.2 AND 2.9 ACRE SITES SH 130 @ STEEDS CROSSING

PFLUGERVILLE, TX

#### LOCATION

The properties are located at the northeast and southeast corners of SH 130 and Steeds Crossing in Pflugerville, Texas.

#### LAND AREA

The two tracts total approximately 8.1 acres. Either tract (5.2 acres or 2.9 acres) may be purchased individually, and each tract may be further divided into pad sites.

2017 POPULATION (ESTIMATED): 297,107

#### OFFERING PRICE(S)

The entire proptery (all 6 parcels) \$6.00

4 Parcels totalling  $\pm$  5.2 acres: \$7.00 PSF

2 parcels totalling + 2.9 acres: \$6.50 PSF

Any other subdivision on the property: TBD