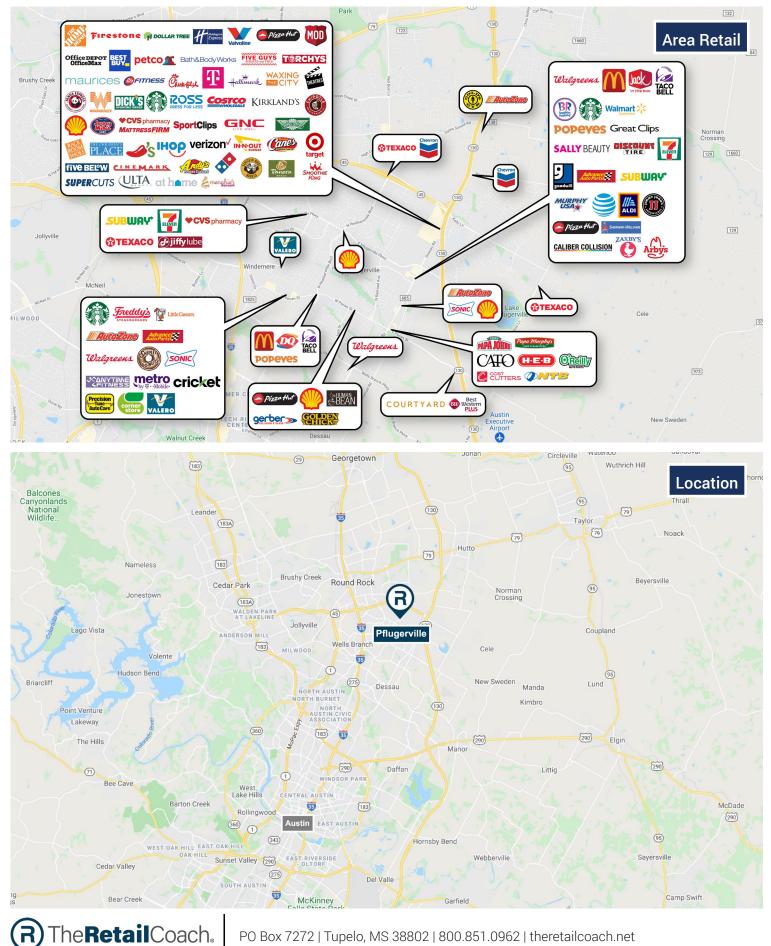

## Retail Trade Area • Retail Market Profile

Pflugerville, Texas

R

PO Box 7272 | Tupelo, MS 38802 | 800.851.0962 | theretailcoach.net