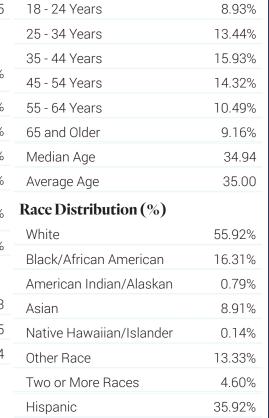

## Retail Trade Area • Retail Market Profile

Pflugerville, Texas

15.18% 12.55%

| Population                     |         | Age                   |
|--------------------------------|---------|-----------------------|
| 2010                           | 230,187 | 0 - 9 Years           |
| 2021                           | 230,187 | 10 - 17 Years         |
| 2026                           | 332,745 | 18 - 24 Years         |
| Educational Attainment (%)     |         | 25 - 34 Years         |
| Graduate or Professional       | ,       | 35 - 44 Years         |
| Degree                         | 10.39%  | 45 - 54 Years         |
| Bachelors Degree               | 24.88%  | 55 - 64 Years         |
| Associate Degree               | 8.65%   | 65 and Older          |
| Some College                   | 22.17%  | Median Age            |
| High School Graduate (GED)     | 22.76%  | Average Age           |
| Some High School, No<br>Degree | 5.52%   | Race Distribution (%  |
| Less than 9th Grade            | 5.64%   | White                 |
| _                              |         | Black/African America |
| Income                         |         | American Indian/Alas  |
| Average HH                     | 105,133 | Asian                 |
| Median HH                      | 85,215  | Native Hawaiian/Islar |
| Per Capita                     | 36,194  | Other Race            |
|                                |         | Two or More Baces     |