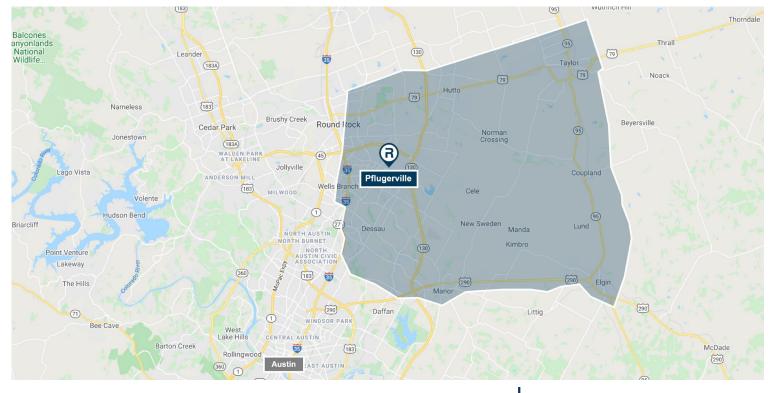

## Retail Trade Area • Retail Market Profile

Pflugerville, Texas

15.18% 12.55%

| Population                     |         | Age                   |
|--------------------------------|---------|-----------------------|
| 2010                           | 230,187 | 0 - 9 Years           |
| 2021                           | 230,187 | 10 - 17 Years         |
| 2026                           | 332,745 | 18 - 24 Years         |
| Educational Attainment (%)     |         | 25 - 34 Years         |
| Graduate or Professional       | ,       | 35 - 44 Years         |
| Degree                         | 10.39%  | 45 - 54 Years         |
| Bachelors Degree               | 24.88%  | 55 - 64 Years         |
| Associate Degree               | 8.65%   | 65 and Older          |
| Some College                   | 22.17%  | Median Age            |
| High School Graduate (GED)     | 22.76%  | Average Age           |
| Some High School, No<br>Degree | 5.52%   | Race Distribution (%  |
| Less than 9th Grade            | 5.64%   | White                 |
| _                              |         | Black/African America |
| Income                         |         | American Indian/Alas  |
| Average HH                     | 105,133 | Asian                 |
| Median HH                      | 85,215  | Native Hawaiian/Islar |
| Per Capita                     | 36,194  | Other Race            |
|                                |         | Two or More Baces     |